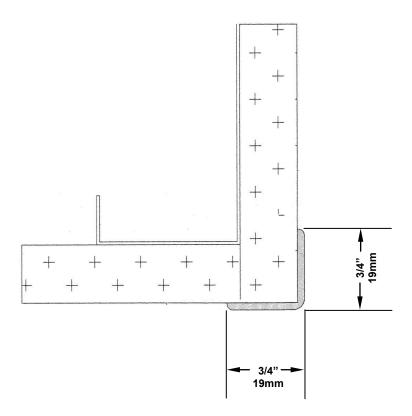

## WX12 Series, 3/4" Wing Paintable Textured Vinyl Corner Guard

- Standard Heights are 4' and 8'.
- Custom Heights are available, all custom cuts have a plus or minus 1/8" tolerance.
- Paintable surface with an orange peel texture.