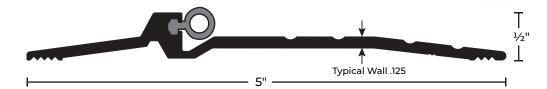

#### **Material and Features**

Aluminum Alloy 6063, T5 Temper NGP-TPV, Silicone and Vinyl are Black

- 5" Wide x ½" Tall
- Fluted Top
- ▶ BHMA Certified to ANSI/BHMA A156.21 1,000 Lb. Load Test
- > Typical Wall Thickness: .125"
- Weight: .85 Lbs./Ft.
- #10 x 1½" FH Zinc Plated Wood Screws Included. Dark Bronze Supplied With DKB Thresholds