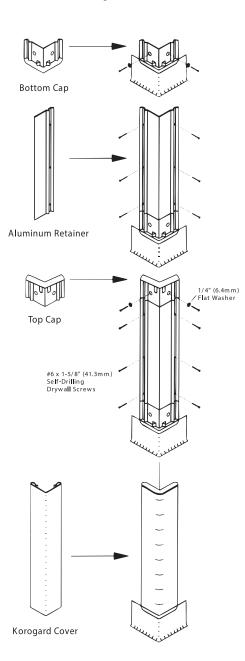

## G100 Surface Mounted Corner Guard

- 1. Apply and secure a bottom cap beginning directly above cove base with appropriate fasteners.
- 2. Apply continuous retainer to wall directly above bottom cap with appropriate fasteners at 18"(457.2mm) O.C.
- 3. Install top cap directly above aluminum retainer with appropriate fasteners.
- 4. Snap precut Korogard cover in position. Cover should be lipped over one edge and pressure applied toward opposite leg from center with a "snap action" movement. Procedure should begin at bottom and be repeated as necessary for full height of cover.
- 5. Factory cut-to-size products can have a +/- 1/16" variance, we recommend fit and sizing be confirmed before installing.