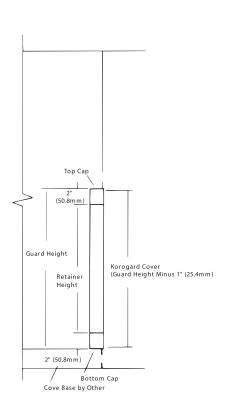

## G100 Surface Mounted Corner Guard

- 1. Apply and secure a bottom cap beginning directly above cove base with appropriate fasteners.
- 2. Apply continuous retainer to wall directly above bottom cap with appropriate fasteners at 18"(457.2mm) O.C.
- 3. Install top cap directly above aluminum retainer with appropriate fasteners.
- 4. Snap precut Korogard cover in position. Cover should be lipped over one edge and pressure applied toward opposite leg from center with a "snap action" movement. Procedure should begin at bottom and be repeated as necessary for full height of cover.
- 5. Factory cut-to-size products can have a +/- 1/16" variance, we recommend fit and sizing be confirmed before installing.