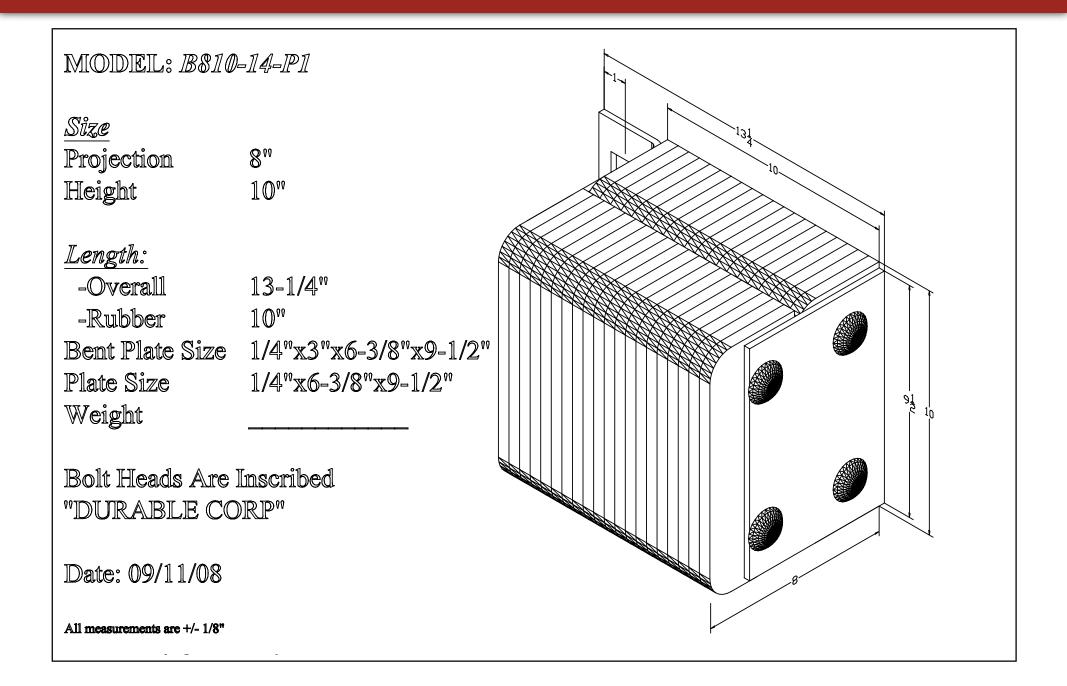

#### Dura-Soft Dock Bumpers Extra Thick Model: B810-14





#### Dura-Soft Dock Bumpers Extra Thick Model: B810-14-P1





#### Dura-Soft Dock Bumpers Extra Thick Model: B810-24-P1





#### Dura-Soft Dock Bumpers Extra Thick Model: B810-36





#### Dura-Soft Dock Bumpers Extra Thick Model: B810-36-P1





#### Dura-Soft Dock Bumpers Extra Thick Model: B820-11

| MODEL: | <b>B820-</b> 11 |
|--------|-----------------|
|--------|-----------------|

| Size       |     |
|------------|-----|
| Projection | 8"  |
| Height     | 20" |

#### Length:

| -Overall        | 13"                   |
|-----------------|-----------------------|
| -Anchor Holes   | 11°                   |
| -Rubber         | 7°°                   |
| Bent Plate Size | 1/4"x3"x6-3/8"x9-1/2" |

Bolt Heads Are Inscribed "DURABLE CORP"

Date: 05/16/12







#### Dura-Soft Dock Bumpers Extra Thick Model: B820-11-P1

MODEL: *B820-11-P1* 

Pr