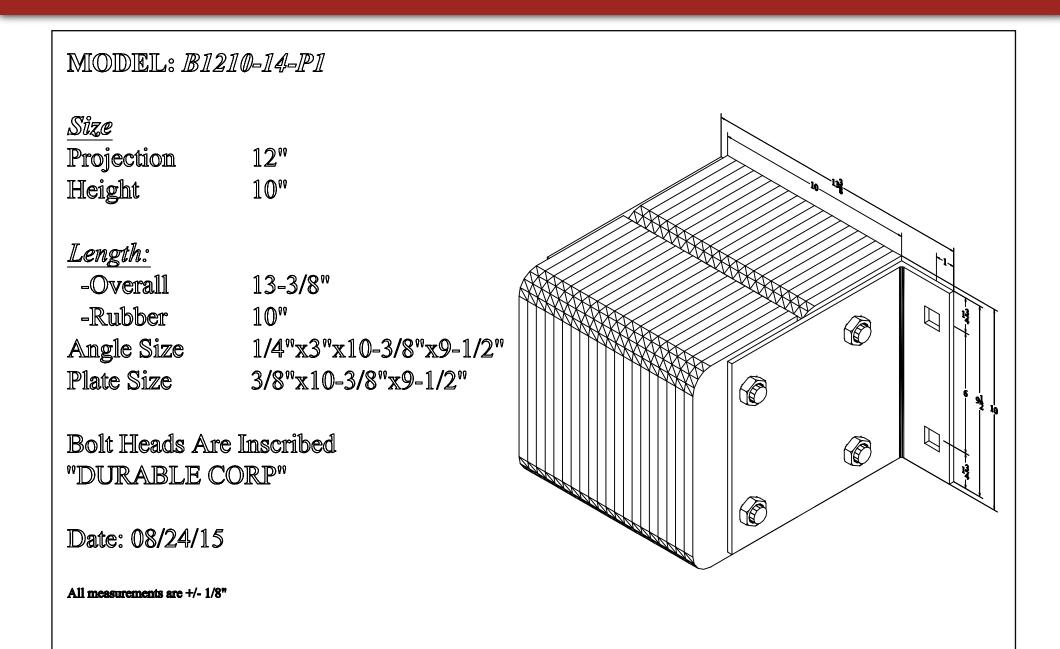

|  |
|----------------------------------------------------------------------|-----------------------------------------------------------|--|
| <i>Size</i><br>Projection<br>Height                                  | 12°°<br>10°°                                              |  |
| <u>Length:</u><br>-Overall<br>-Anchor Holes<br>-Rubber<br>Angle Size | 16'''<br>14'''<br>10'''<br>1/4'''x3'''x10-3/8'''x9-1/2''' |  |
| Bolt Heads Are Ins<br>"DURABLE COR                                   |                                                           |  |
| Date: 11/05/07                                                       |                                                           |  |

All measurements are within +/- 1/8"



### Dura-Soft Dock Bumpers Extra Thick Model: B1210-14-P1





#### Dura-Soft Dock Bumpers Extra Thick Model: B1210-24





### Dura-Soft Dock Bumpers Extra Thick Model: B1210-24-P1





#### Dura-Soft Dock Bumpers Extra Thick Model: B1210-36





#### Dura-Soft Dock Bumpers Extra Thick Model: B1210-36-P1





### Dura-Soft Dock Bumpers Extra Thick Model: B1220-11

| MODEL: <i>B1220-11</i>                                               |                                             |  |  |
|----------------------------------------------------------------------|---------------------------------------------|--|--|
| <i>Size</i><br>Projection<br>Height                                  | 12 <sup>°°</sup><br>20 <sup>°°</sup>        |  |  |
| <u>Length:</u><br>-Overall<br>-Anchor Holes<br>-Rubber<br>Angle Size | 13"<br>11"<br>7"<br>1/4"x3"x10-3/8"x19-1/2"