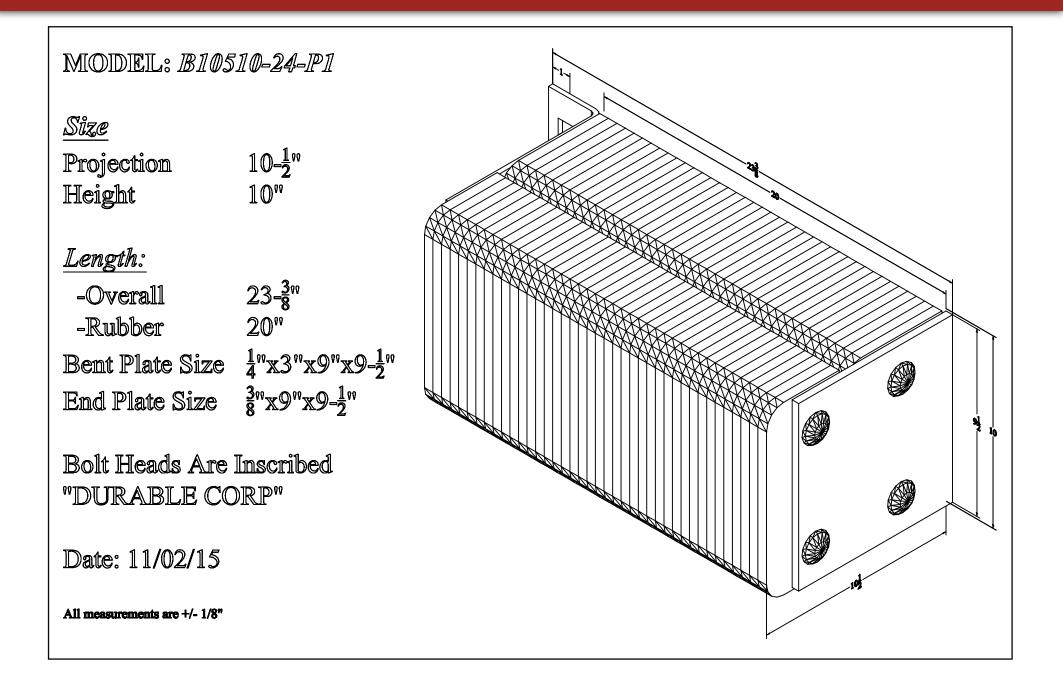

|                                                             |  |
| Date: 11/05/07                                                                                       |                                                             |  |
| All measurements are within +/-                                                                      | 1/8"                                                        |  |
|                                                                                                      |                                                             |  |



# Dura-Soft Dock Bumpers Extra Thick Model: B10510-14-P1





### Dura-Soft Dock Bumpers Extra Thick Model: B10510-24





# Dura-Soft Dock Bumpers Extra Thick Model: B10510-24-P1





#### Dura-Soft Dock Bumpers Extra Thick Model: B10510-36





# Dura-Soft Dock Bumpers Extra Thick Model: B10510-36-P1





# Dura-Soft Dock Bumpers Extra Thick Model: B10520-11

| MODEL: <i>B10520-11</i>                                              |                                        |  |
|----------------------------------------------------------------------|----------------------------------------|--|
| <i>Size</i><br>Projection<br>Height                                  | 10-1/2°°<br>20°°                       |  |
| <u>Length:</u><br>-Overall<br>-Anchor Holes<br>-Rubber<br>Angle Size | 13"<br>11"<br>7"<br>1/4"x3"x9"x19=1/2" |  |
| Bolt Heads Are Inscribed<br>"DURABLE CORP"                           |                                        |  |
| Date: 11/05/07