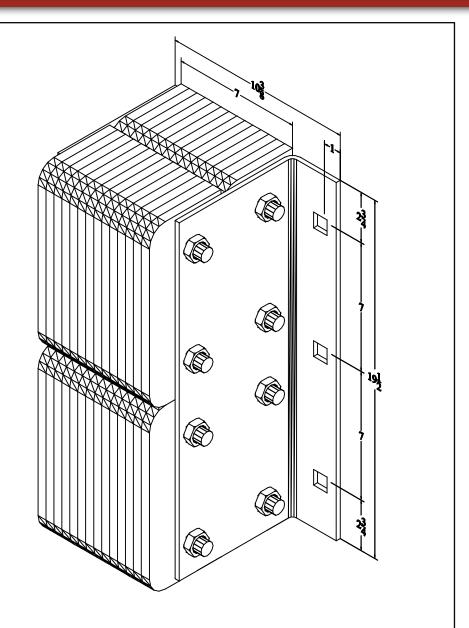

| 9 <sup>m</sup><br>20 <sup>m</sup>               |
|--------------------------------------------------------------------------|-------------------------------------------------|
| <i>Length:</i><br>-Overall<br>-Anchor Holes<br>-Rubber<br>Angle Size (2) | 13'''<br>11'''<br>7''<br>1/4''x3''x3''x19-1/2'' |

Bolt Heads Are Inscribed "DURABLE CORP"

Date: 04/10/07

All measurmenst are within +/- 1/8"





#### Dura-Soft Dock Bumpers Extra Thick Model: B920-11-P1

#### MODEL: **B920-11-P1**

| Size       |  |
|------------|--|
| Projection |  |
| Height     |  |

9" 20"

#### Length:

-Overall-RubberBent Plate SizePlate Size

10-3/8" 7" 1/4"x7-3/8"x3"x19-1/2" 3/8"x7-3/8"x19-1/2"

#### Bolt Heads Are Inscribed "DURABLE CORP"

Date: 08/07/12

All measurmenst are within +/- 1/8"





### Dura-Soft Dock Bumpers Extra Thick Model: B1210-14

| MODEL: B1210                                                         | <u>]</u> 4                                                |  |
|----------------------------------------------------------------------|-----------------------------------------------------------|--|
| <i>Size</i><br>Projection<br>Height                                  | 12°°<br>10°°                                              |  |
| <u>Length:</u><br>-Overall<br>-Anchor Holes<br>-Rubber<br>Angle Size | 16'''<br>14'''<br>10'''<br>1/4'''x3'''x10-3/8'''x9-1/2''' |  |
| Bolt Heads Are Ins<br>"DURABLE COR                                   |                                                           |  |
| Date: 11/05/07