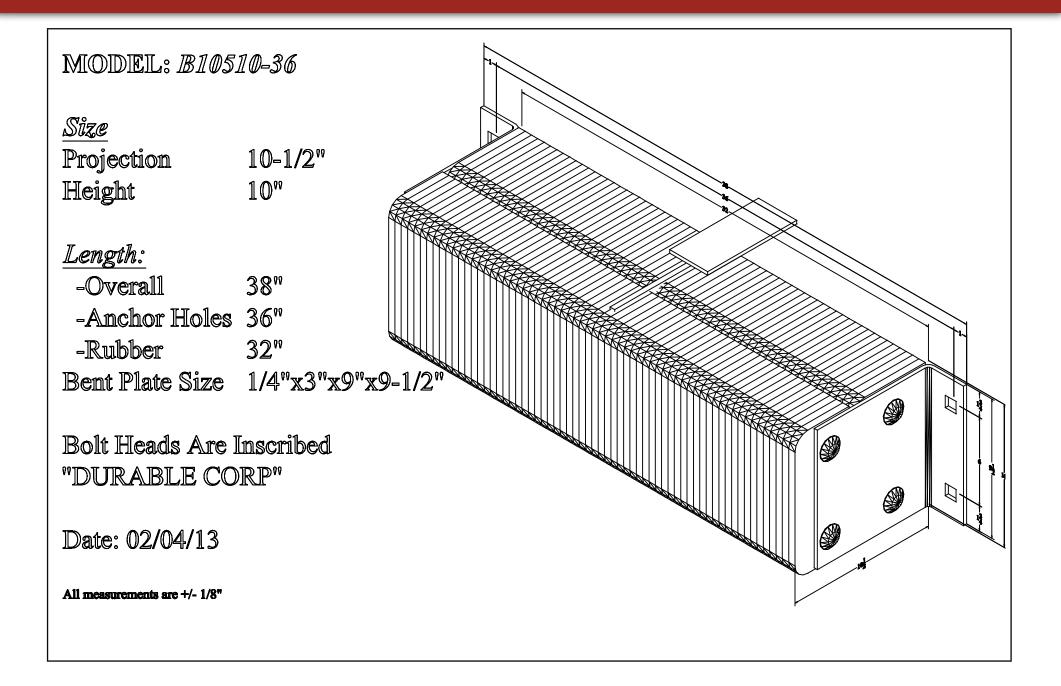

|  |
| Date: 11/05/07                                                                                       |                                                             |  |
| All measurements are within +/-                                                                      | 1/8"                                                        |  |
|                                                                                                      |                                                             |  |



# Dura-Soft Dock Bumpers Extra Thick Model: B10510-14-P1





### Dura-Soft Dock Bumpers Extra Thick Model: B10510-24





# Dura-Soft Dock Bumpers Extra Thick Model: B10510-24-P1





#### Dura-Soft Dock Bumpers Extra Thick Model: B10510-36





# Dura-Soft Dock Bumpers Extra Thick Model: B10510-36-P1





# Dura-Soft Dock Bumpers Extra Thick Model: B10520-11

| MODEL: <i>B10520-11</i>                                              |                                        |  |
|----------------------------------------------------------------------|----------------------------------------|--|
| <i>Size</i><br>Projection<br>Height                                  | 10-1/2°°<br>20°°                       |  |
| <u>Length:</u><br>-Overall<br>-Anchor Holes<br>-Rubber<br>Angle Size | 13"<br>11"<br>7"<br>1/4"x3"x9"x19=1/2" |  |
| Bolt Heads Are Inscribed<br>"DURABLE CORP"                           |                                        |  |
| Date: 11/05/07                                                       |