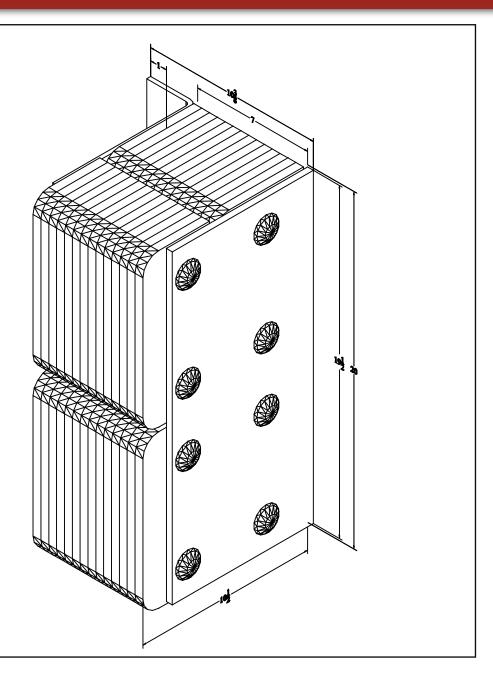

#### Dura-Soft Dock Bumpers Extra Thick Model: B820-11

| MODEL: | <b>B820-</b> 11 |
|--------|-----------------|
|--------|-----------------|

| Size       |     |
|------------|-----|
| Projection | 8"  |
| Height     | 20" |

#### Length:

| -Overall        | 13"                   |
|-----------------|-----------------------|
| -Anchor Holes   | 11°                   |
| -Rubber         | 7°°                   |
| Bent Plate Size | 1/4"x3"x6-3/8"x9-1/2" |

Bolt Heads Are Inscribed "DURABLE CORP"

Date: 05/16/12