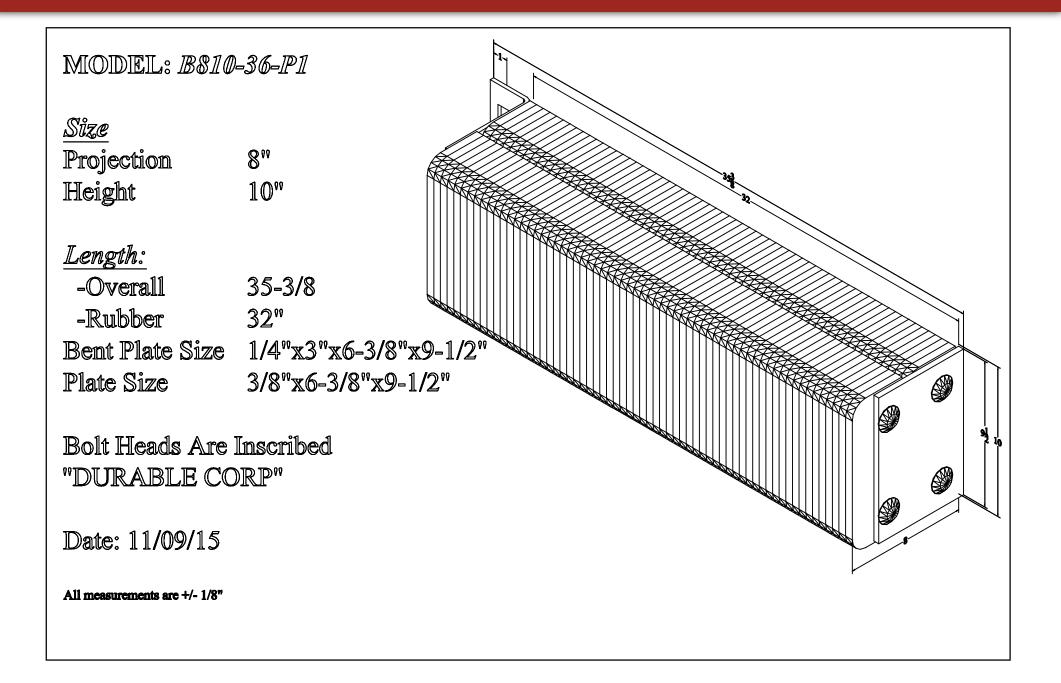

#### Dura-Soft Dock Bumpers Extra Thick Model: B810-14





#### Dura-Soft Dock Bumpers Extra Thick Model: B810-14-P1





#### Dura-Soft Dock Bumpers Extra Thick Model: B810-24-P1





#### Dura-Soft Dock Bumpers Extra Thick Model: B810-36





#### Dura-Soft Dock Bumpers Extra Thick Model: B810-36-P1





#### Dura-Soft Dock Bumpers Extra Thick Model: B820-11

| MODEL: | <b>B820-</b> 11 |
|--------|-----------------|
|--------|-----------------|

| Size       |     |
|------------|-----|
| Projection | 8"  |
| Height     | 20" |

#### Length:

| -Overall        | 13"                   |
|-----------------|-----------------------|
| -Anchor Holes   | 11°                   |
| -Rubber         | 7°°                   |
| Bent Plate Size | 1/4"x3"x6-3/8"x9-1/2" |

Bolt Heads Are Inscribed "DURABLE CORP"

Date: 05/16/12







#### Dura-Soft Dock Bumpers Extra Thick Model: B820-11-P1

MODEL: *B820-11-P1* 

Projection Height 8" 20"

#### Length:

| -Overall        | 10-1/4"                |
|-----------------|------------------------|
| -Rubber         | 7"                     |
| Bent Plate