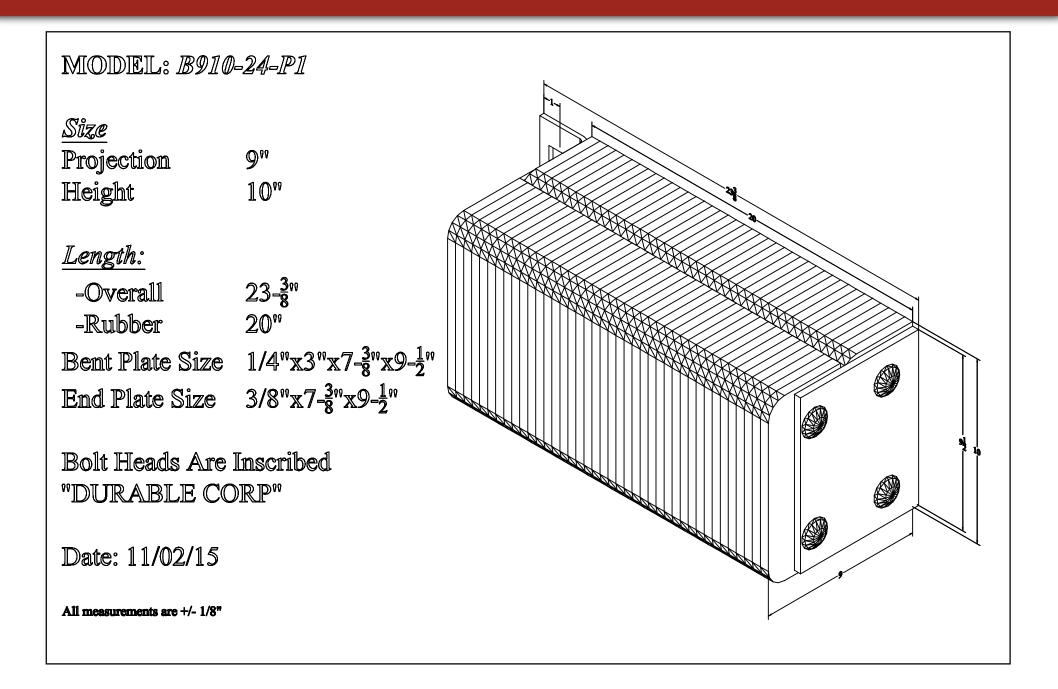

k Bumpers Extra Thick Model: B910-24

| MODEL: 18910-24                                                                               |                                                                      |  |  |
|-----------------------------------------------------------------------------------------------|----------------------------------------------------------------------|--|--|
| <u>Size</u><br>Projection<br>Height<br><u>Length:</u><br>-Overall<br>-Anchor Holes<br>-Rubber | 9"<br>10"<br>26"<br>24"<br>20"<br>1/4"x3"x7-3/8"x9-1/2"<br>Inscribed |  |  |
|                                                                                               |                                                                      |  |  |



#### Dura-Soft Dock Bumpers Extra Thick Model: B910-24-P1





#### Dura-Soft Dock Bumpers Extra Thick Model: B910-36-A3





#### Dura-Soft Dock Bumpers Extra Thick Model: B910-36-P1





#### Dura-Soft Dock Bumpers Extra Thick Model: B920-11

MODEL: **B920-11** 

| <i>Size</i><br>Projection<br>Height                                      | 9 <sup>m</sup><br>20 <sup>m</sup>               |
|--------------------------------------------------------------------------|-------------------------------------------------|
| <i>Length:</i><br>-Overall<br>-Anchor Holes<br>-Rubber<br>Angle Size (2) | 13'''<br>11'''<br>7''<br>1/4''x3''x3''x19-1/2'' |

Bolt Heads Are Inscribed "DURABLE CORP"

Date: 04/10/07

All measurmenst are within +/- 1/8"





#### Dura-Soft Dock Bumpers Extra Thick Model: B920-11-P1

#### MODEL: **B920-11-P1**

| Size       |  |
|-------