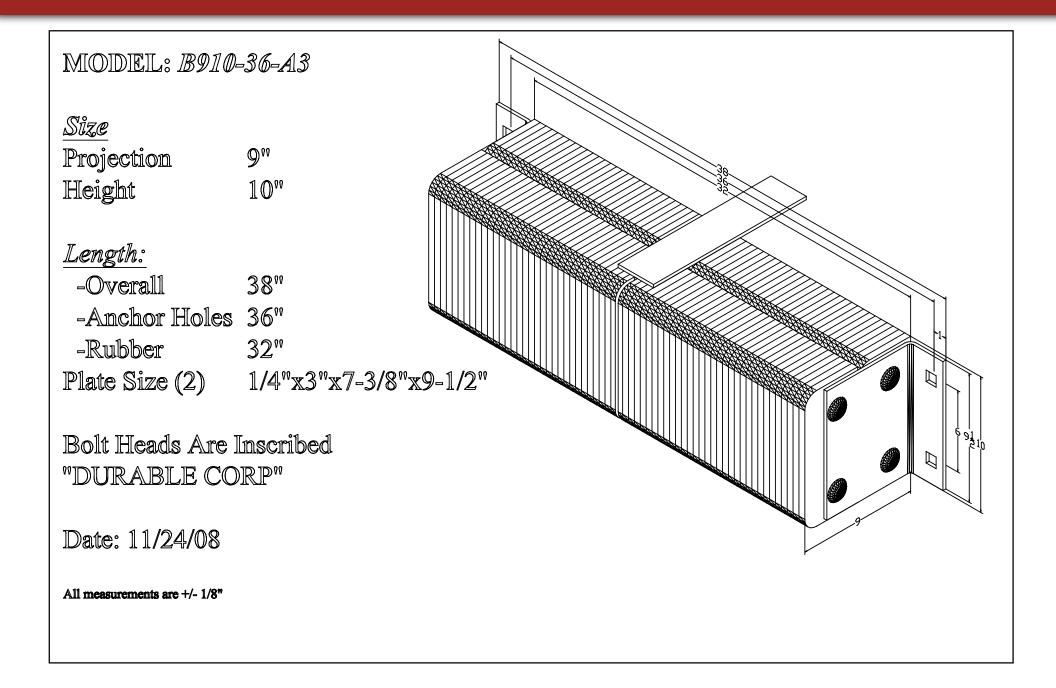

|                                                                      |  |  |
|-----------------------------------------------------------------------------------------------|----------------------------------------------------------------------|--|--|
| <u>Size</u><br>Projection<br>Height<br><u>Length:</u><br>-Overall<br>-Anchor Holes<br>-Rubber | 9"<br>10"<br>26"<br>24"<br>20"<br>1/4"x3"x7-3/8"x9-1/2"<br>Inscribed |  |  |
|                                                                                               |                                                                      |  |  |



#### Dura-Soft Dock Bumpers Extra Thick Model: B910-24-P1





#### Dura-Soft Dock Bumpers Extra Thick Model: B910-36-A3





#### Dura-Soft Dock Bumpers Extra Thick Model: B910-36-P1





#### Dura-Soft Dock Bumpers Extra Thick Model: B920-11

MODEL: **B920-11** 

| <i>Size</i><br>Projection<br>Height                                      | 9 <sup>m</sup><br>20 <sup>m</sup>               |
|--------------------------------------------------------------------------|-------------------------------------------------|
| <i>Length:</i><br>-Overall<br>-Anchor Holes<br>-Rubber<br>Angle Size (2) | 13'''<br>11'''<br>7''<br>1/4''x3''x3''x19-1/2'' |

Bolt Heads Are Inscribed "DURABLE CORP"

Date: 04/10/07

All measurmenst are within +/- 1/8"





#### Dura-Soft Dock Bumpers Extra Thick Model: B920-11-P1

#### MODEL: **B920-11-P1**

| Size       |  |
|------------|--|
| Projection |  |
| Height     |  |

9" 20"

#### Len