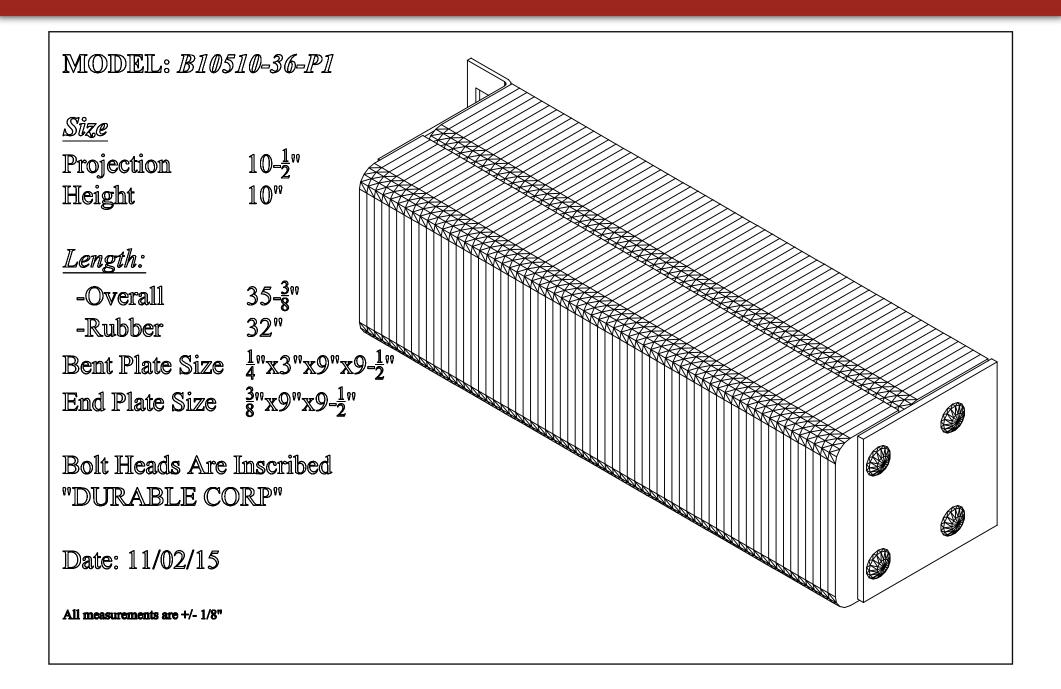

|                                                             |  |
| All measurements are within +/-                                                                      | 1/8"                                                        |  |
|                                                                                                      |                                                             |  |



# Dura-Soft Dock Bumpers Extra Thick Model: B10510-14-P1





### Dura-Soft Dock Bumpers Extra Thick Model: B10510-24





# Dura-Soft Dock Bumpers Extra Thick Model: B10510-24-P1





#### Dura-Soft Dock Bumpers Extra Thick Model: B10510-36





# Dura-Soft Dock Bumpers Extra Thick Model: B10510-36-P1





# Dura-Soft Dock Bumpers Extra Thick Model: B10520-11

| MODEL: <i>B10520-11</i>                                              |                                        |  |
|----------------------------------------------------------------------|----------------------------------------|--|
| <i>Size</i><br>Projection<br>Height                                  | 10-1/2°°<br>20°°                       |  |
| <u>Length:</u><br>-Overall<br>-Anchor Holes<br>-Rubber<br>Angle Size | 13"<br>11"<br>7"<br>1/4"x3"x9"x19=1/2" |  |
| Bolt Heads Are Inscribed<br>"DURABLE CORP"                           |                                        |  |
| Date: 11/05/07                                                       |                                        |  |

All measurements are within +/- 1/8"