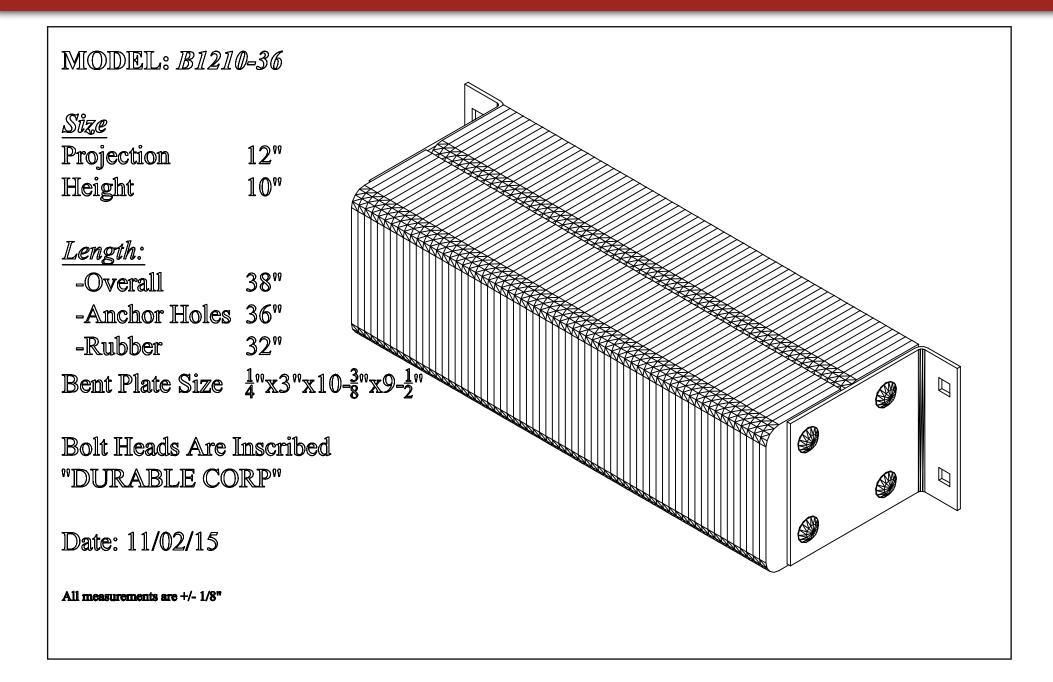

r>Height                                  | 12°°<br>10°°                                              |  |
| <u>Length:</u><br>-Overall<br>-Anchor Holes<br>-Rubber<br>Angle Size | 16'''<br>14'''<br>10'''<br>1/4'''x3'''x10-3/8'''x9-1/2''' |  |
| Bolt Heads Are Ins<br>"DURABLE COR                                   |                                                           |  |
| Date: 11/05/07                                                       |                                                           |  |

All measurements are within +/- 1/8"



### Dura-Soft Dock Bumpers Extra Thick Model: B1210-14-P1





#### Dura-Soft Dock Bumpers Extra Thick Model: B1210-24





### Dura-Soft Dock Bumpers Extra Thick Model: B1210-24-P1





#### Dura-Soft Dock Bumpers Extra Thick Model: B1210-36





#### Dura-Soft Dock Bumpers Extra Thick Model: B1210-36-P1





### Dura-Soft Dock Bumpers Extra Thick Model: B1220-11

| MODEL: <i>B1220-11</i>                                               |                                             |  |  |
|----------------------------------------------------------------------|---------------------------------------------|--|--|
| <i>Size</i><br>Projection<br>Height                                  | 12 <sup>°°</sup><br>20 <sup>°°</sup>        |  |  |
| <u>Length:</u><br>-Overall<br>-Anchor Holes<br>-Rubber<br>Angle Size | 13"<br>11"<br>7"<br>1/4"x3"x10-3/8"x19-1/2" |  |  |
| Bolt Heads Are Inscribed<br>"DURABLE CORP"                           |                                             |  |  |
| Date: 11/05/07