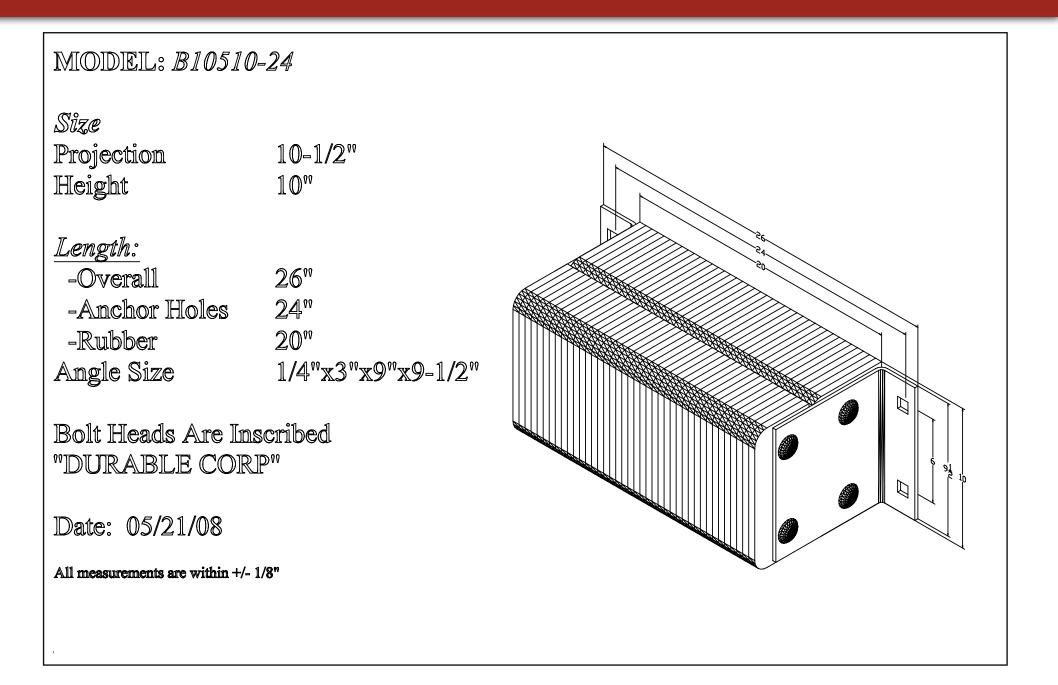

Bolt Heads Are Inscribed<br>"DURABLE CORP"                                                           |                                                             |  |
| Date: 11/05/07                                                                                       |                                                             |  |
| All measurements are within +/-                                                                      | 1/8"                                                        |  |
|                                                                                                      |                                                             |  |



# Dura-Soft Dock Bumpers Extra Thick Model: B10510-14-P1





### Dura-Soft Dock Bumpers Extra Thick Model: B10510-24





# Dura-Soft Dock Bumpers Extra Thick Model: B10510-24-P1





#### Dura-Soft Dock Bumpers Extra Thick Model: B10510-36





# Dura-Soft Dock Bumpers Extra Thick Model: B10510-36-P1





# Dura-Soft Dock Bumpers Extra Thick Model: B10520-11

| MODEL: <i>B10520-11</i>                                              |                                        |  |
|----------------------------------------------------------------------|----------------------------------------|--|
| <i>Size</i><br>Projection<br>Height                                  | 10-1/2°°<br>20°°                       |  |
| <u>Length:</u><br>-Overall<br>-Anchor Holes<br>-Rubber<br>Angle Size | 13"<br>11"<br>7"<br>1/4"x3"x9"x19=1/2" |  |
| Bolt Heads Are Inscribed<br>"DURABLE CORP"                           |