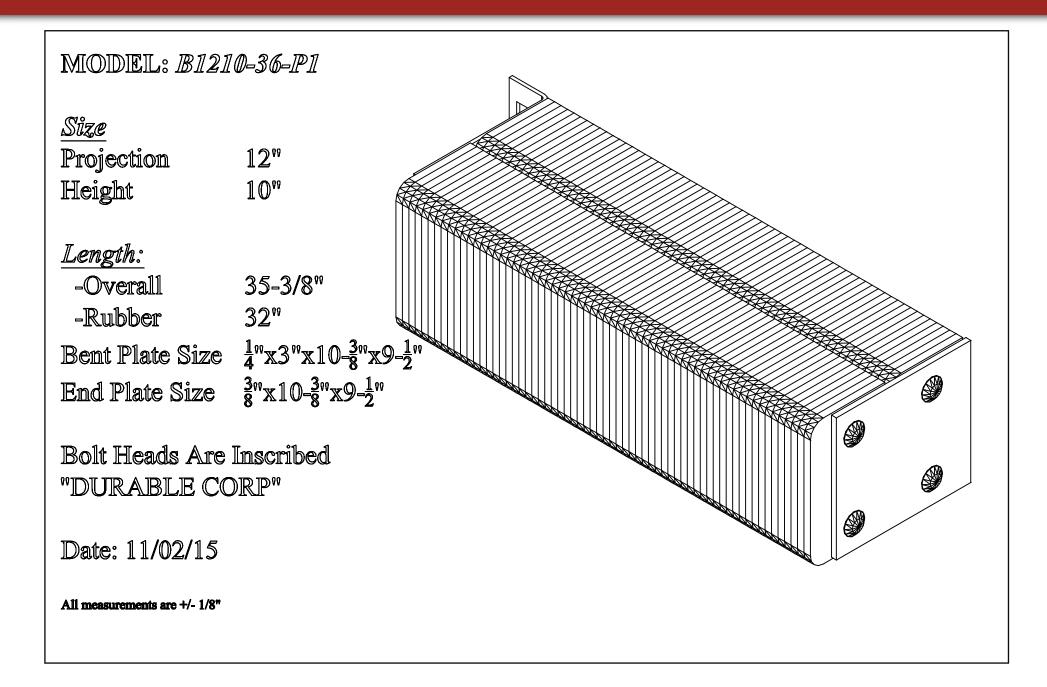

|  |
| <u>Length:</u><br>-Overall<br>-Anchor Holes<br>-Rubber<br>Angle Size | 16'''<br>14'''<br>10'''<br>1/4'''x3'''x10-3/8'''x9-1/2''' |  |
| Bolt Heads Are Ins<br>"DURABLE COR                                   |                                                           |  |
| Date: 11/05/07                                                       |                                                           |  |

All measurements are within +/- 1/8"



### Dura-Soft Dock Bumpers Extra Thick Model: B1210-14-P1





#### Dura-Soft Dock Bumpers Extra Thick Model: B1210-24





### Dura-Soft Dock Bumpers Extra Thick Model: B1210-24-P1





#### Dura-Soft Dock Bumpers Extra Thick Model: B1210-36





#### Dura-Soft Dock Bumpers Extra Thick Model: B1210-36-P1





### Dura-Soft Dock Bumpers Extra Thick Model: B1220-11

| MODEL: <i>B1220-11</i>                                               |                                             |  |  |
|----------------------------------------------------------------------|---------------------------------------------|--|--|
| <i>Size</i><br>Projection<br>Height                                  | 12 <sup>°°</sup><br>20 <sup>°°</sup>        |  |  |
| <u>Length:</u><br>-Overall<br>-Anchor Holes<br>-Rubber<br>Angle Size | 13"<br>11"<br>7"<br>1/4"x3"x10-3/8"x19-1/2" |  |  |
| Bolt Heads Are Inscribed<br>"DURABLE CORP"                           |                                             |  |  |
| Date: 11/05/07                                                       |