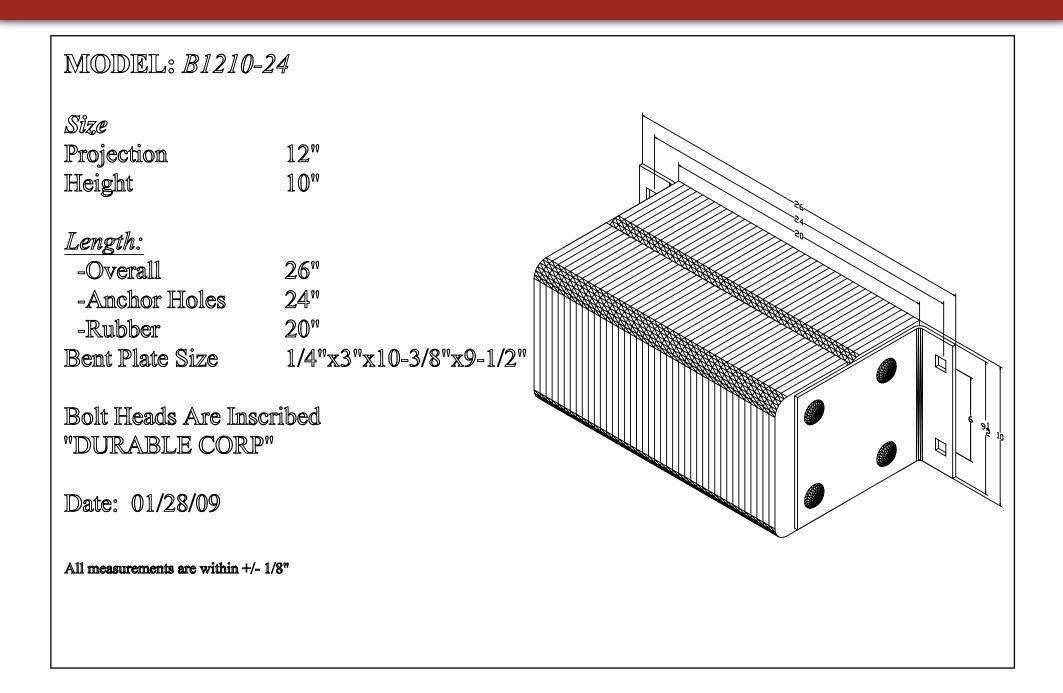

------------------------------|-----------------------------------------------------------|--|
| <i>Size</i><br>Projection<br>Height                                  | 12°°<br>10°°                                              |  |
| <u>Length:</u><br>-Overall<br>-Anchor Holes<br>-Rubber<br>Angle Size | 16'''<br>14'''<br>10'''<br>1/4'''x3'''x10-3/8'''x9-1/2''' |  |
| Bolt Heads Are Ins<br>"DURABLE COR                                   |                                                           |  |
| Date: 11/05/07                                                       |                                                           |  |

All measurements are within +/- 1/8"



### Dura-Soft Dock Bumpers Extra Thick Model: B1210-14-P1





#### Dura-Soft Dock Bumpers Extra Thick Model: B1210-24





### Dura-Soft Dock Bumpers Extra Thick Model: B1210-24-P1





#### Dura-Soft Dock Bumpers Extra Thick Model: B1210-36





#### Dura-Soft Dock Bumpers Extra Thick Model: B1210-36-P1





### Dura-Soft Dock Bumpers Extra Thick Model: B1220-11

| MODEL: <i>B1220-11</i>                                               |                                             |  |  |
|----------------------------------------------------------------------|---------------------------------------------|--|--|
| <i>Size</i><br>Projection<br>Height                                  | 12 <sup>°°</sup><br>20 <sup>°°</sup>        |  |  |
| <u>Length:</u><br>-Overall<br>-Anchor Holes<br>-Rubber<br>Angle Size | 13"<br>11"<br>7"<br>1/4"x3"x10-3/8"x19-1/2" |  |  |
| Bolt Heads Are Inscribed<br>"DURABLE CORP"