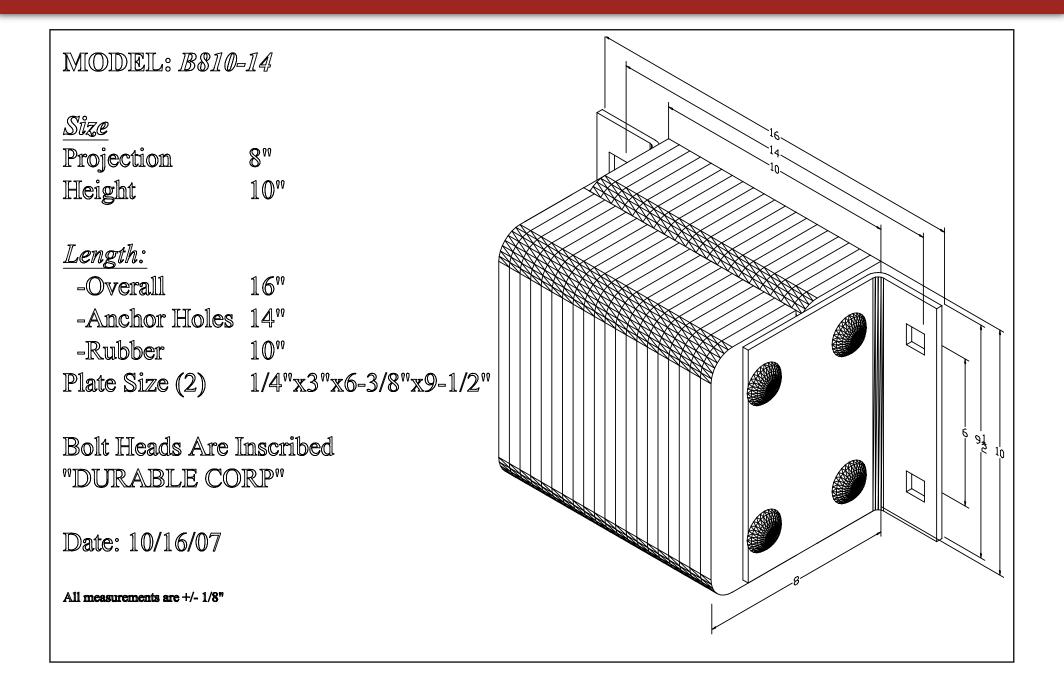

#### Dura-Soft Dock Bumpers Extra Thick Model: B810-14





#### Dura-Soft Dock Bumpers Extra Thick Model: B810-14-P1





#### Dura-Soft Dock Bumpers Extra Thick Model: B810-24-P1





#### Dura-Soft Dock Bumpers Extra Thick Model: B810-36





#### Dura-Soft Dock Bumpers Extra Thick Model: B810-36-P1





#### Dura-Soft Dock Bumpers Extra Thick Model: B820-11

| MODEL: | <b>B820-</b> 11 |
|--------|-----------------|
|--------|-----------------|

| Size       |     |
|------------|-----|
| Projection | 8"  |
| Height     | 20" |

#### Length:

| -Overall        | 13"                   |
|-----------------|-----------------------|
| -Anchor Holes   | 11°                   |
| -Rubber         | 7°°                   |
| Bent Plate Size | 1/4"x3"x6-3/8"x9-1/2" |

Bolt Heads Are Inscribed "DURABLE CORP"

Date: 05/16/12







#### Dura-Soft Dock