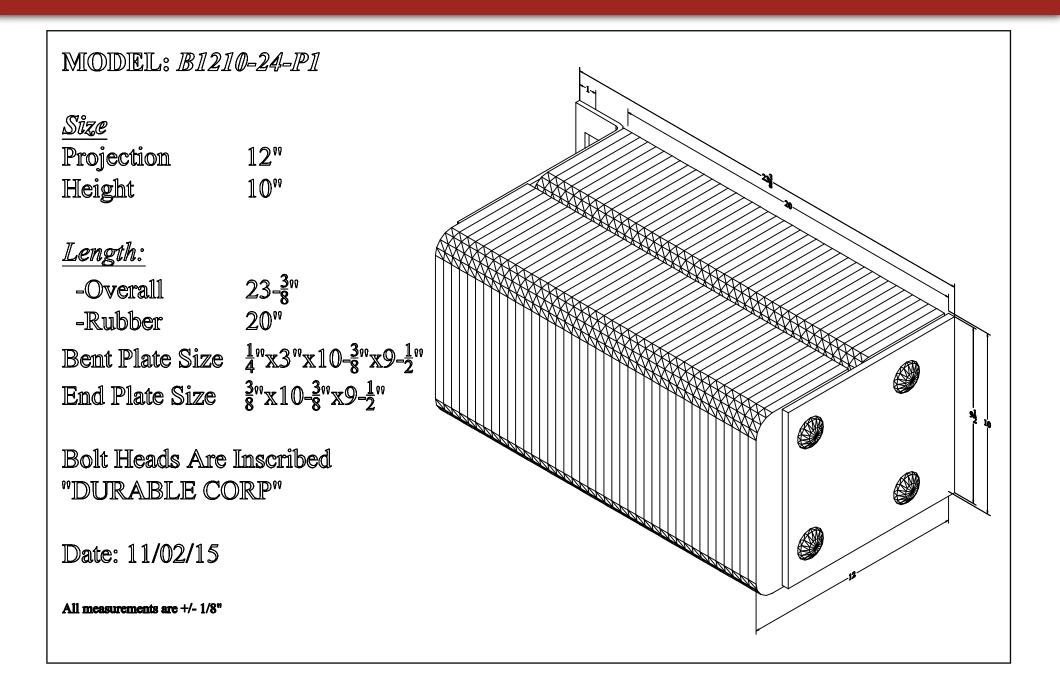

---------------------------|--|
| <i>Size</i><br>Projection<br>Height                                  | 12°°<br>10°°                                              |  |
| <u>Length:</u><br>-Overall<br>-Anchor Holes<br>-Rubber<br>Angle Size | 16'''<br>14'''<br>10'''<br>1/4'''x3'''x10-3/8'''x9-1/2''' |  |
| Bolt Heads Are Ins<br>"DURABLE COR                                   |                                                           |  |
| Date: 11/05/07                                                       |                                                           |  |

All measurements are within +/- 1/8"



### Dura-Soft Dock Bumpers Extra Thick Model: B1210-14-P1





#### Dura-Soft Dock Bumpers Extra Thick Model: B1210-24





### Dura-Soft Dock Bumpers Extra Thick Model: B1210-24-P1





#### Dura-Soft Dock Bumpers Extra Thick Model: B1210-36





#### Dura-Soft Dock Bumpers Extra Thick Model: B1210-36-P1





### Dura-Soft Dock Bumpers Extra Thick Model: B1220-11

| MODEL: <i>B1220-11</i>                                               |                                             |  |  |
|----------------------------------------------------------------------|---------------------------------------------|--|--|
| <i>Size</i><br>Projection<br>Height                                  | 12 <sup>°°</sup><br>20 <sup>°°</sup>        |  |  |
| <u>Length:</u><br>-Overall<br>-Anchor Holes<br>-Rubber<br>Angle Size | 13"<br>11"<br>7"<br>1/4"x3"x10-3/8"x19-1/2" |  |  |
| Bolt Heads Are Inscribed<br>"DURABLE CORP"                           |