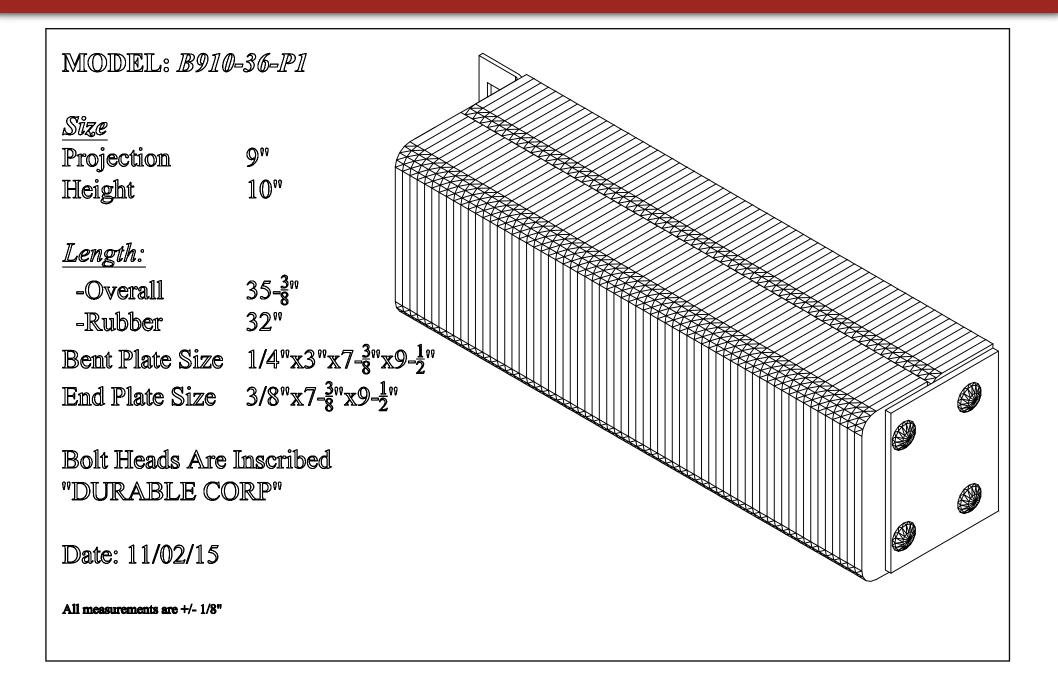

|                                                                      |  |  |
|-----------------------------------------------------------------------------------------------|----------------------------------------------------------------------|--|--|
| <u>Size</u><br>Projection<br>Height<br><u>Length:</u><br>-Overall<br>-Anchor Holes<br>-Rubber | 9"<br>10"<br>26"<br>24"<br>20"<br>1/4"x3"x7-3/8"x9-1/2"<br>Inscribed |  |  |
|                                                                                               |                                                                      |  |  |



#### Dura-Soft Dock Bumpers Extra Thick Model: B910-24-P1





#### Dura-Soft Dock Bumpers Extra Thick Model: B910-36-A3





#### Dura-Soft Dock Bumpers Extra Thick Model: B910-36-P1





#### Dura-Soft Dock Bumpers Extra Thick Model: B920-11

MODEL: **B920-11** 

| <i>Size</i><br>Projection<br>Height                                      | 9 <sup>m</sup><br>20 <sup>m</sup>               |
|--------------------------------------------------------------------------|-------------------------------------------------|
| <i>Length:</i><br>-Overall<br>-Anchor Holes<br>-Rubber<br>Angle Size (2) | 13'''<br>11'''<br>7''<br>1/4''x3''x3''x19-1/2'' |

Bolt Heads Are Inscribed "DURABLE CORP"

Date: 04/10/07

All measurmenst are within +/- 1/8"





#### Dura-Soft Dock Bumpers Extra Thick Model: B920-11-P1

#### MODEL: **B920-11-P1**

| Size       |  |
|------------|--|
| Projection |  |
| Height     |  |

9" 20"

#### Length:

-Overall-RubberBent Plate SizePlate Size

10-3/8" 7" 1/4"