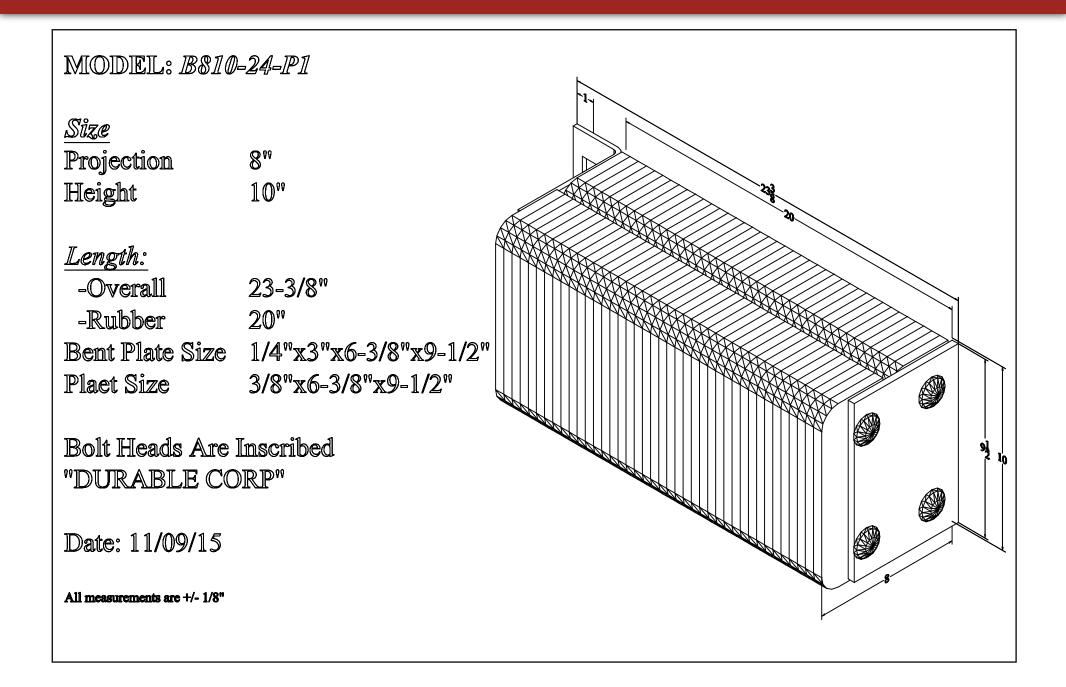

#### Dura-Soft Dock Bumpers Extra Thick Model: B810-14





#### Dura-Soft Dock Bumpers Extra Thick Model: B810-14-P1





#### Dura-Soft Dock Bumpers Extra Thick Model: B810-24-P1





#### Dura-Soft Dock Bumpers Extra Thick Model: B810-36





#### Dura-Soft Dock Bumpers Extra Thick Model: B810-36-P1





#### Dura-Soft Dock Bumpers Extra Thick Model: B820-11

| MODEL: | <b>B820-</b> 11 |
|--------|-----------------|
|--------|-----------------|

| Size       |     |
|------------|-----|
| Projection | 8"  |
| Height     | 20" |

#### Length:

| -Overall        | 13"                   |
|-----------------|-----------------------|
| -Anchor Holes   | 11°                   |
| -Rubber         | 7°°                   |
| Bent Plate Size | 1/4"x3"x6-3/8"x9-1/2" |

Bolt Heads Are Inscribed "DURABLE CORP"

Date: 05/16/12







#### Dura-Soft Dock Bumpers Extra Thick Model: B820-11-P1

MODEL: *B820-11-P1* 

Projection Height 8" 20"

#### Length:

| -Overall        | 10-1/