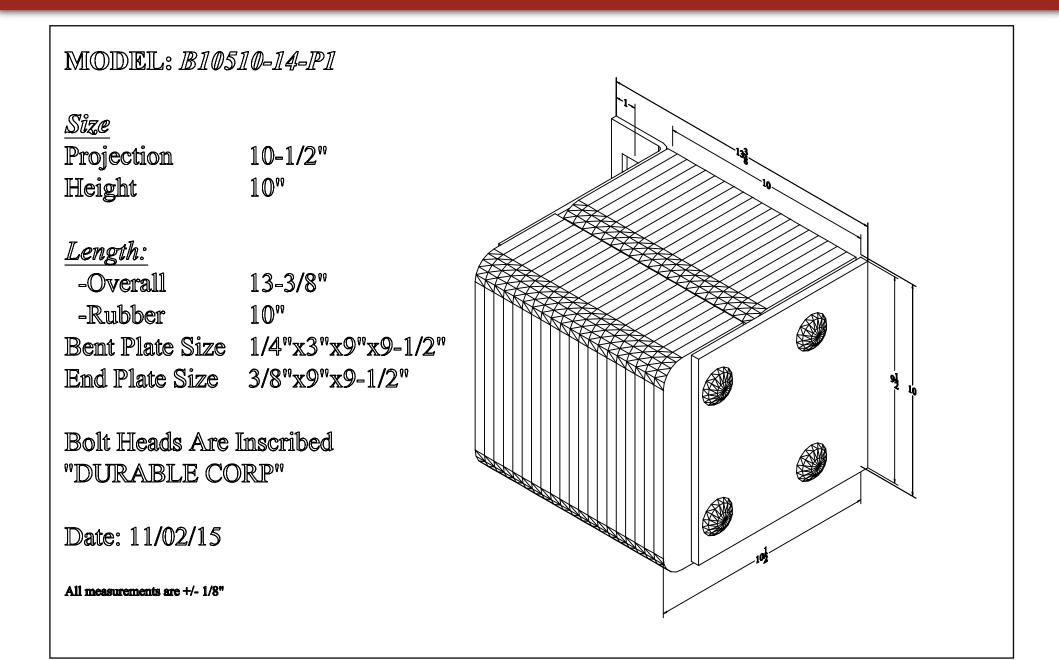

°<br>10°<br>16°<br>14°<br>10°<br>1/4°°x3°°x9°°x9-1/2° |  |
| Bolt Heads Are Inscribed<br>"DURABLE CORP"                                                           |                                                             |  |
| Date: 11/05/07                                                                                       |                                                             |  |
| All measurements are within +/-                                                                      | 1/8"                                                        |  |
|                                                                                                      |                                                             |  |



# Dura-Soft Dock Bumpers Extra Thick Model: B10510-14-P1





### Dura-Soft Dock Bumpers Extra Thick Model: B10510-24





# Dura-Soft Dock Bumpers Extra Thick Model: B10510-24-P1





#### Dura-Soft Dock Bumpers Extra Thick Model: B10510-36





# Dura-Soft Dock Bumpers Extra Thick Model: B10510-36-P1





# Dura-Soft Dock Bumpers Extra Thick Model: B10520-11

| MODEL: <i>B10520-11</i>                                              |                                        |  |
|----------------------------------------------------------------------|----------------------------------------|--|
| <i>Size</i><br>Projection<br>Height                                  | 10-1/2°°<br>20°°                       |  |
| <u>Length:</u><br>-Overall<br>-Anchor Holes<br>-Rubber<br>Angle Size | 13"<br>11"<br>7"<br>1/4"x3"x9"x19=1/2" |  |
| Bolt Heads Are Inscribed