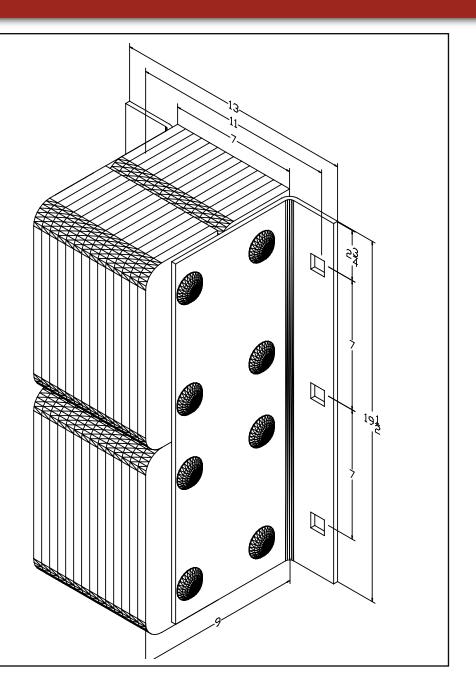

### Dura-Soft Dock Bumpers Extra Thick Model: B1210-14

| MODEL: B1210                                                         | <u>]</u> 4                                                |  |
|----------------------------------------------------------------------|-----------------------------------------------------------|--|
| <i>Size</i><br>Projection<br>Height                                  | 12°°<br>10°°                                              |  |
| <u>Length:</u><br>-Overall<br>-Anchor Holes<br>-Rubber<br>Angle Size | 16'''<br>14'''<br>10'''<br>1/4'''x3'''x10-3/8'''x9-1/2''' |  |
| Bolt Heads Are Ins<br>"DURABLE COR                                   |                                                           |  |
| Date: 11/05/07                                                       |                                                           |  |

All measurements are within +/- 1/8"