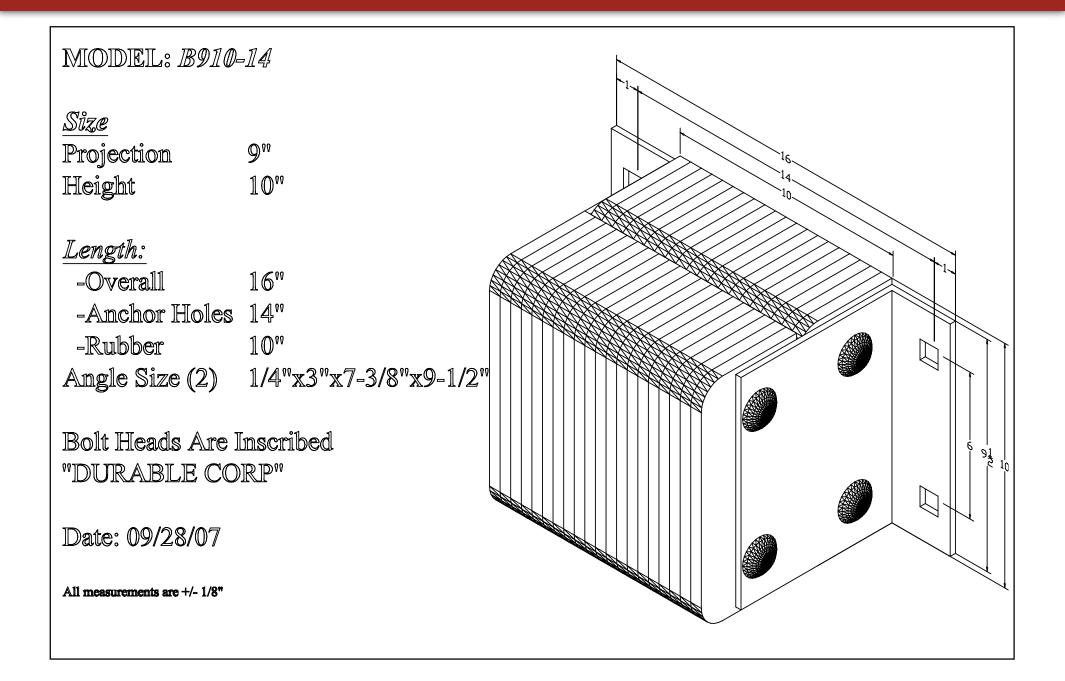

20" |

#### Length:

| -Overall        | 13"                   |
|-----------------|-----------------------|
| -Anchor Holes   | 11°                   |
| -Rubber         | 7°°                   |
| Bent Plate Size | 1/4"x3"x6-3/8"x9-1/2" |

Bolt Heads Are Inscribed "DURABLE CORP"

Date: 05/16/12







#### Dura-Soft Dock Bumpers Extra Thick Model: B820-11-P1

MODEL: *B820-11-P1* 

Projection Height 8" 20"

#### Length:

| -Overall        | 10-1/4"                |
|-----------------|------------------------|
| -Rubber         | 7"                     |
| Bent Plate Size | 1/4"x3"x6-3/8"x19-1/2" |
| Plate Size      | 1/4"x6-3/8"x19-1/2"    |

Bolt Heads Are Inscribed "DURABLE CORP"

Date: 08/06/14

All measurements are +/- 1/8"





#### Dura-Soft Dock Bumpers Extra Thick Model: B910-14





### Dura-Soft Dock Bumpers Extra Thick Model: B910-14-P1

| MODEL: B910                                                                | =][4]=][P][                                                   |  |
|----------------------------------------------------------------------------|---------------------------------------------------------------|--|
| <u>Size</u><br>Projection<br>Height                                        | 9°°<br>10°°                                                   |  |
| <u>Length:</u><br>-Overall<br>-Rubber<br>Bent Plate Size<br>End Plate Size | 13-3/8"<br>10"<br>1/4"x3"x7-3/8"x9-1/2"<br>3/8"x7-3/8"x9-1/2" |  |
| Bolt Heads Are I<br>"DURABLE CO                                            |                                                               |  |
| Date: