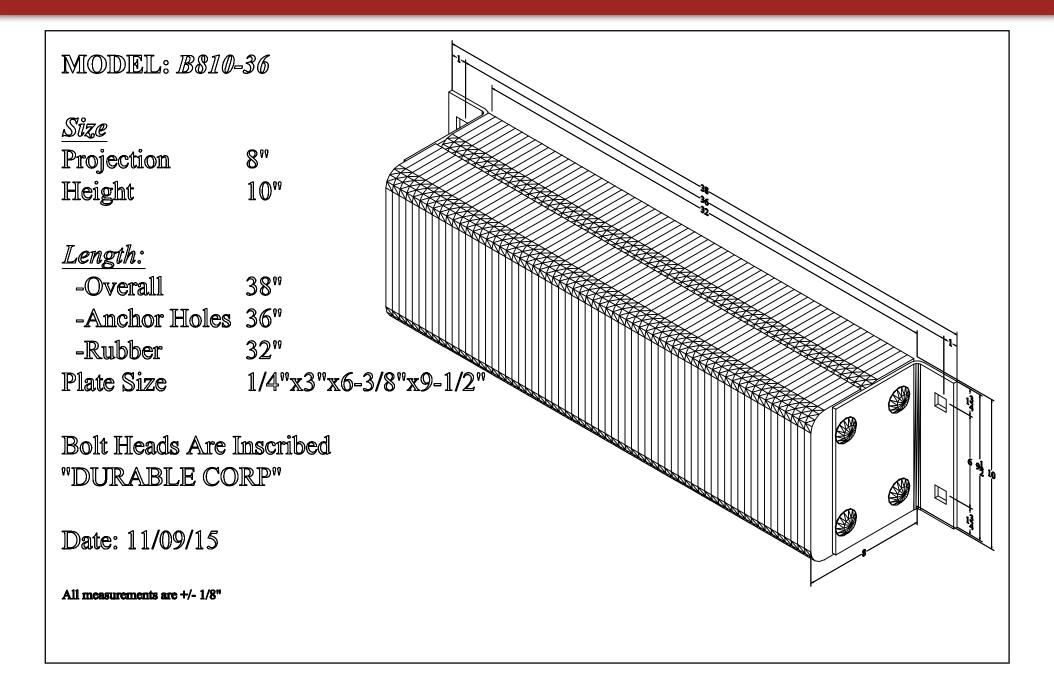

#### Dura-Soft Dock Bumpers Extra Thick Model: B810-14





#### Dura-Soft Dock Bumpers Extra Thick Model: B810-14-P1





#### Dura-Soft Dock Bumpers Extra Thick Model: B810-24-P1





#### Dura-Soft Dock Bumpers Extra Thick Model: B810-36





#### Dura-Soft Dock Bumpers Extra Thick Model: B810-36-P1





#### Dura-Soft Dock Bumpers Extra Thick Model: B820-11

| MODEL: | <b>B820-</b> 11 |
|--------|-----------------|
|--------|-----------------|

| Size       |     |
|------------|-----|
| Projection | 8"  |
| Height     | 20" |

#### Length:

| -Overall        | 13"                   |
|-----------------|-----------------------|
| -Anchor Holes   | 11°                   |
| -Rubber         | 7°°                   |
| Bent Plate Size | 1/4"x3"x6-3/8"x9-1/2" |

Bolt Heads Are Inscribed "DURABLE CORP"

Date: 05/16/12







#### Dura-Soft Dock Bumpers Extra Thick Model: B820-11-P1

MODEL: *B820-11-P1* 

Projection Height 8" 20"

#### Length:

| -Overall        | 10-1/4"                |
|-----------------|---------------------