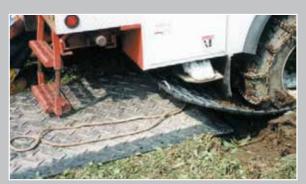

# NEVER GET STUCK AGAIN... SPECIFY ALTURNAMATS®... THE TOUGH ONES.

These un-retouched photos depict a real situation in which a heavy vehicle with chains got stuck in a deep mud hole.

Driver called for help. AlturnaMATS® were brought to the scene and tied to the chains. By putting the vehicle in reverse, the MATS were drawn under the wheels. A second MAT was placed behind the wheels enabling the vehicle to back out easily.