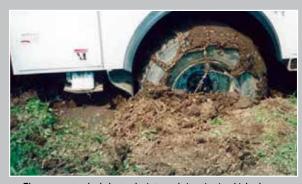

# NEVER GET STUCK AGAIN... SPECIFY ALTURNAMATS®... THE TOUGH ONES.

These un-retouched photos depict a real situation in which a heavy vehicle with chains got stuck in a deep mud hole.

Driver called for help. AlturnaMATS® were brought to the scene and tied to the chains. By putting the vehicle in reverse, the MATS were drawn under the wheels. A second MAT was placed behind the wheels enabling the vehicle to back out easily.