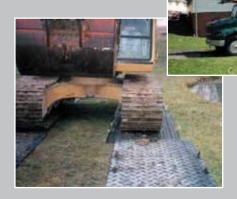

# NEVER GET STUCK AGAIN... SPECIFY ALTURNAMATS®... THE TOUGH ONES.

These un-retouched photos depict a real situation in which a heavy vehicle with chains got stuck in a deep mud hole.

Driver called for help. AlturnaMATS® were brought to the scene and tied to the chains. By putting the vehicle in reverse, the MATS were drawn under the wheels. A second MAT was placed behind the wheels enabling the vehicle to back out easily.