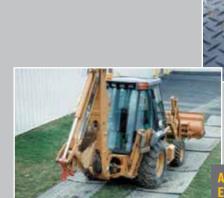

## **ALTURNAMATS® IN ACTION:**

New York Trenchless, Inc., selects non-slip AlturnaMATS® to safeguard grounds surrounding the Statue of Liberty.

"For our Statue of Liberty HDD project we used your ground protection equipment exclusively with more than satisfactory results. We had to transgress brick pavers, manicured lawns and concrete walkways. In each case, we prevented scaring and disruption of surfaces by using AlturnaMATS® under out equipment. At one time we used plywood which was slippery and splintered. Please continue to supply our firm with your excellent product." - Peter Kenny, President NYT

THE BEST PERFORMING GROUND
PROTECTION MATS ON THE MARKET
SAVED THE LAWNS SURROUNDING
THE STATUE OF LIBERTY!