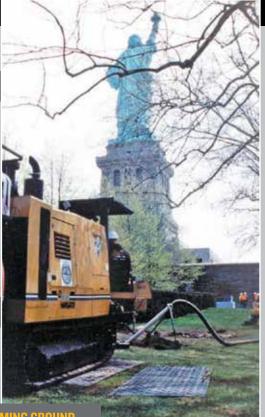

## **ALTURNAMATS® IN ACTION:**

New York Trenchless, Inc., selects non-slip AlturnaMATS® to safeguard grounds surrounding the Statue of Liberty.

"For our Statue of Liberty HDD project we used your ground protection equipment exclusively with more than satisfactory results. We had to transgress brick pavers, manicured lawns and concrete walkways. In each case, we prevented scaring and disruption of surfaces by using AlturnaMATS® under out equipment. At one time we used plywood which was slippery and splintered. Please continue to supply our firm with your excellent product." - Peter Kenny, President NYT

THE BEST PERFORMING GROUND
PROTECTION MATS ON THE MARKET
SAVED THE LAWNS SURROUNDING
THE STATUE OF LIBERTY!