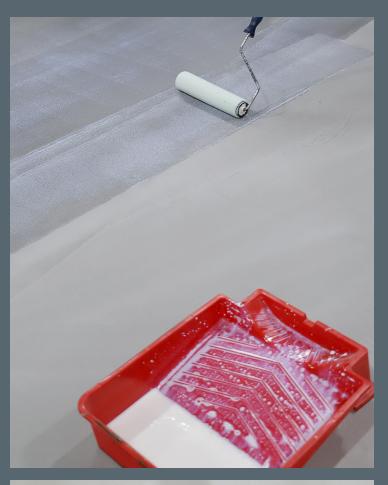

## ARDEX VB 100

FAST-TRACK, ONE-COMPONENT MOISTURE VAPOR BARRIER

A ready-to-use, one-component, water-based, two-coat system formulated to suppress excessive moisture in concrete. ARDEX VB  $100^{\text{TM}}$  comes in a ready-to-use, resealable container.

- For RH readings up to 100%
- No minimum profile required
- No vapor barrier required
- No priming required prior to installation of ARDEX underlayments
- Fast drying install ARDEX underlayments in as little as 60 minutes after applying the second coat
- Water-based, Zero VOC