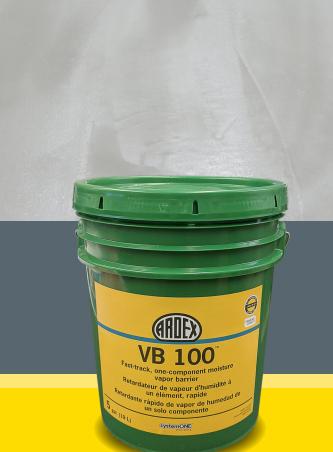

## ARDEX VB 100

FAST-TRACK, ONE-COMPONENT MOISTURE VAPOR BARRIER

A ready-to-use, one-component, water-based, two-coat system formulated to suppress excessive moisture in concrete. ARDEX VB  $100^{\text{TM}}$  comes in a ready-to-use, resealable container.

- For RH readings up to 100%
- No minimum profile required
- No vapor barrier required
- No priming required prior to installation of ARDEX underlayments
- Fast drying install ARDEX underlayments in as little as 60 minutes after applying the second coat
- Water-based, Zero VOC