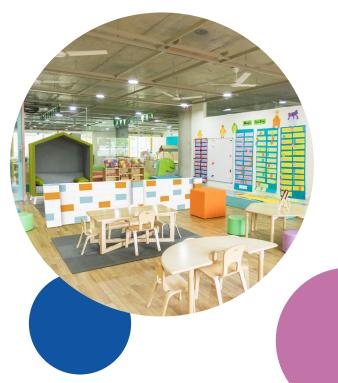

# **EVERBLOCK - MODULAR SOLUTION**

Separate space with a modular system that's as fun as it is functional. Our EverBlock wall kits are flexible enough to fit almost any commercial, educational or residential space—and so easy to assemble even young kids can use them.

### **HOW THE EVERBLOCK® SOLUTION WORKS**

Opt for a pre-configured EverBlock wall kit, or work with a Versare product specialist to design your project—if you can dream it, we can design it! Structures are constructed to be stable and self-supporting, and require no permitting. Suitable for indoor and outdoor use.