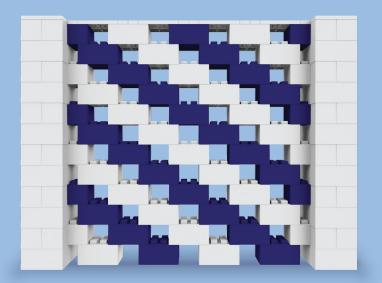

- **FLEXIBLE.** Modular, lightweight construction and easy-to-reconfigure design lets you move or add on to structures as your requirements change.
- **FUN.** Mix and match 16 colors to add some whimsy to your design—or opt for a custom color to match your brand or environment.
- EASY TO INSTALL. Toolless assembly requires only minimal skill (and no permit.)
- CLEANABLE. Blocks are easy to clean with a mild soap and a non-abrasive cloth or sponge.