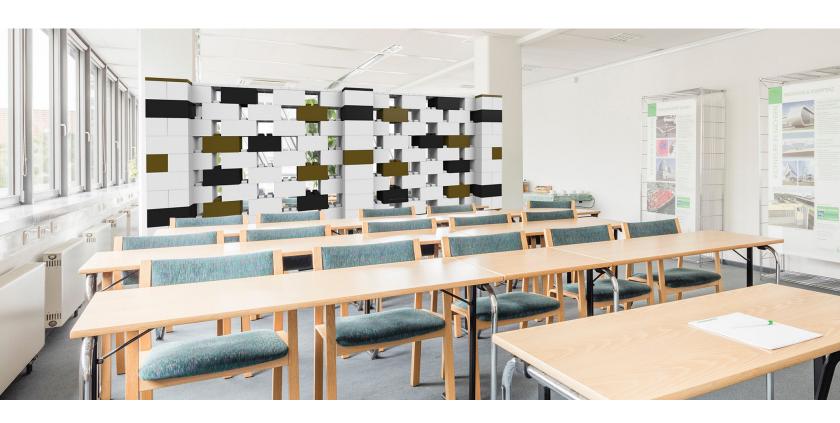

# **EVERBLOCK - MODULAR SOLUTION**

Separate space with a modular system that's as fun as it is functional. Our EverBlock wall kits are flexible enough to fit almost any commercial, educational or residential space—and so easy to assemble even young kids can use them.

### **HOW THE EVERBLOCK® SOLUTION WORKS**

Opt for a pre-configured EverBlock wall kit, or work with a Versare product specialist to design your project—if you can dream it, we can design it! Structures are constructed to be stable and self-supporting, and require no permitting. Suitable for indoor and outdoor use.

- **FLEXIBLE.** Modular, lightweight construction and easy-to-reconfigure design lets you move or add on to structures as your requirements change.
- **FUN.** Mix and match 16 colors to add some whimsy to your design—or opt for a custom color to match your brand or environment.
- EASY TO INSTALL. Toolless assembly requires only minimal skill (and no permit.)
- CLEANABLE. Blocks are easy to clean with a mild soap and a non-abrasive cloth or sponge.